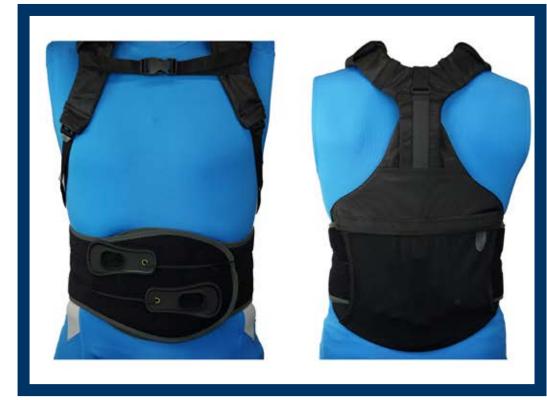

## Delta 12X Universal TLSO

Part # DL-12X HCPC L0456/L0457 Approved

## Indications:

Sprains and strains of the thoracic region
Displacement of intervertebral discs
Fracture of the vertebral column
Spinal stenosis of thoracic region

Our Delta 12X TLSO is crafted from high-quality soft goods, giving optimum compression and support while remaining lightweight and comfortable. Providing a highly adjustable, universal support, the Delta 12X fits most patients with ease, drastically reducing ordering costs and stock.